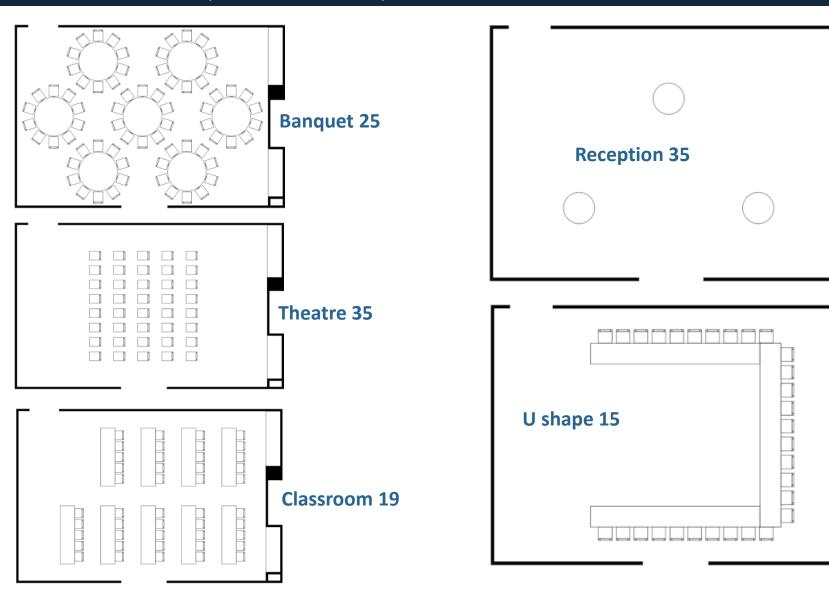

er seats and accommodating up to 10 people, our Smart Boardroom is the perfect room for you to converge with your team and achieve productive results

#### **Specifications**

- Room Size 5m x 6m
- Floor space 31m<sup>2</sup>
- Ceiling Height 2.8m
- Max. Capacity 10











- Built in Screen
- Disability Access
- Sustainable meeting'
- No Smoking
- WiFi



# BOARD ROOM (FLOOR PLAN)



#### **DIBBA ROOM**

Are you looking for a meeting room for your event? Dibba is one of our four mid-sized meeting rooms and is perfect for any type of meetings and events.

#### **Specifications**

- Room Size
   7.5m x 10m
- Floor space 74m²
- Ceiling Height 2.8m
- Max. Capacity25











- Built in Screen
- Disability Access
- ·Sustainable meeting'
- · No Smoking
- WiFi



# DIBBA ROOM (FLOOR PLAN)



### **DHAID ROOM**

Are you looking for a meeting room for your event? Dhaid is one of our four mid-sized meeting rooms and is perfect for any type of meetings and events.

#### **Specifications**

- Room Size7.5m x 10m
- Floor space 74m²
- Ceiling Height 2.8m
- Max. Capacity25











- Built in Screen
- Disability Access
- Sustainable meeting'
- No Smoking
- WiFi



# DHAID ROOM (FLOOR PLAN)



### **DEIRA ROOM**

Are you looking for a meeting room for your event? Deira is one of our four mid-sized meeting rooms and is perfect for any type of meetings and events.

#### **Specifications**

- Room Size
   11.3m x 12.5m
- Floor space 141m²
- Ceiling Height 2.8m
- Max. Capacity60













- Disability Access
- Sustainable meeting'
- · No Smoking
- WiFi



### DEIRA ROOM (FLOOR PLAN)