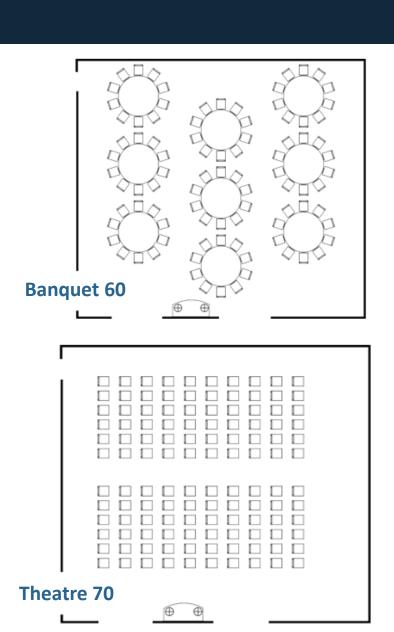

### **DEIRA ROOM**

Are you looking for a meeting room for your event? Deira is one of our four mid-sized meeting rooms and is perfect for any type of meetings and events.

#### **Specifications**

- Room Size
   11.3m x 12.5m
- Floor space 141m²
- Ceiling Height 2.8m
- Max. Capacity60

- Disability Access
- Sustainable meeting'
- · No Smoking
- WiFi

### DEIRA ROOM (FLOOR PLAN)