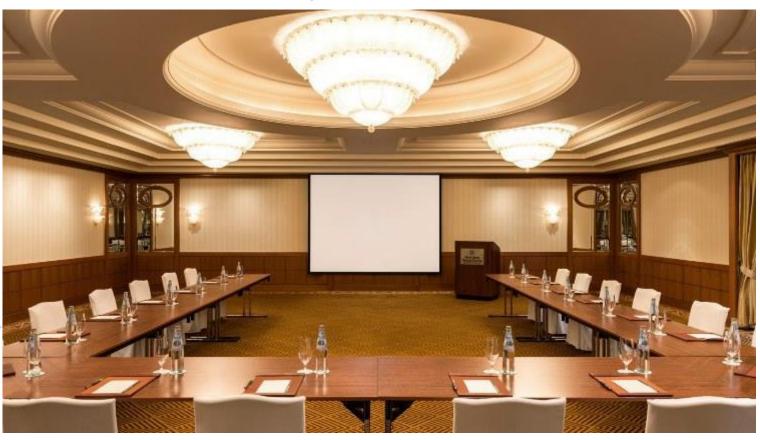

### **DEIRA ROOM**

Are you looking for a meeting room for your event? Deira is one of our four mid-sized meeting rooms and is perfect for any type of meetings and events.

#### **Specifications**

- Room Size
   11.3m x 12.5m
- Floor space 141m²
- Ceiling Height 2.8m
- Max. Capacity60

- Disability Access
- Sustainable meeting'
- · No Smoking
- WiFi

### DEIRA ROOM (FLOOR PLAN)