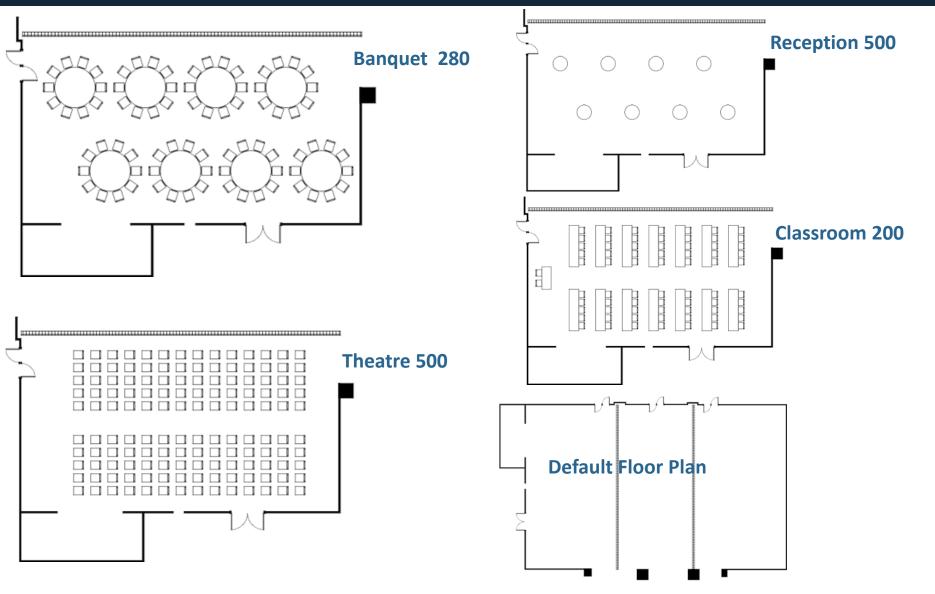

#### **Specifications**

3 Sections: A, B, C

- Each Section Size 16m x 8.5m
- Floor space 626m²
- Ceiling Height 3.3m
- Max. Capacity 280

- Disability Access
- Sustainable meeting'
- · No Smoking
- WiFi

### DUBAI BALLROOM (FLOOR PLAN)