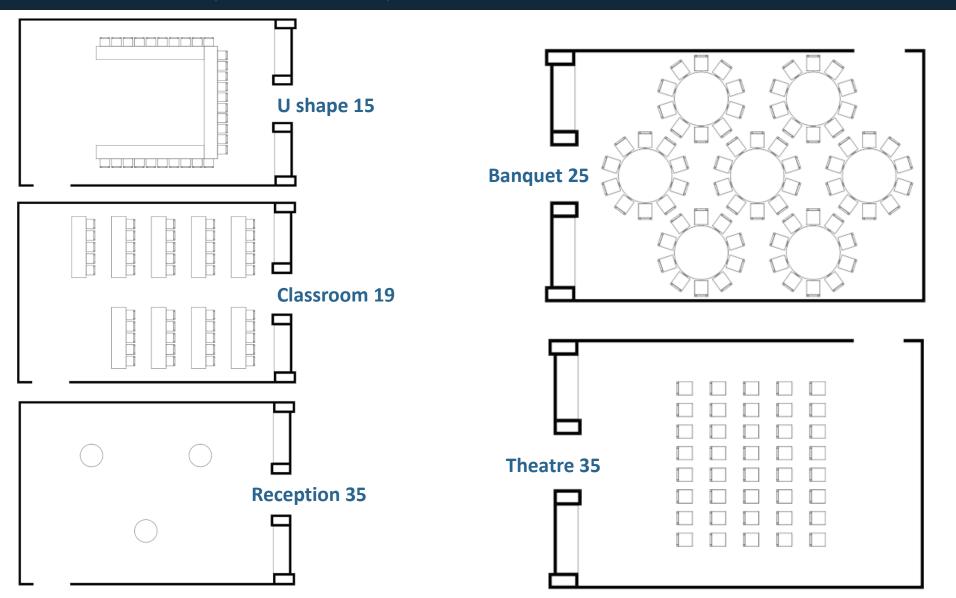

ROOM**

Are you looking for a meeting room for your event? Dibba is one of our four mid-sized meeting rooms and is perfect for any type of meetings and events.

#### **Specifications**

- Room Size
   7.5m x 10m
- Floor space 74m²
- Ceiling Height 2.8m
- Max. Capacity25











- Built in Screen
- Disability Access
- ·Sustainable meeting'
- · No Smoking
- WiFi



# DIBBA ROOM (FLOOR PLAN)



### **DHAID ROOM**

Are you looking for a meeting room for your event? Dhaid is one of our four mid-sized meeting rooms and is perfect for any type of meetings and events.

#### **Specifications**

- Room Size7.5m x 10m
- Floor space 74m²
- Ceiling Height 2.8m
- Max. Capacity25











- Built in Screen
- Disability Access
- Sustainable meeting'
- No Smoking
- WiFi



# DHAID ROOM (FLOOR PLAN)



### **DEIRA ROOM**

Are you looking for a meeting room for your event? Deira is one of our four mid-sized meeting rooms and is perfect for any type of meetings and events.

#### **Specifications**

- Room Size
   11.3m x 12.5m
- Floor space 141m²
- Ceiling Height 2.8m
- Max. Capacity60













- Disability Access
- Sustainable meeting'
- · No Smoking
- WiFi



### DEIRA ROOM (FLOOR PLAN)





### Sheraton Fitness



#### **Sheraton Contact Information**

Sheraton Dubai Creek Hotel & Towers
Baniyas Street P.O. Box 4250 Dubai, United
Arab Emirates

Telephone: 971 4 228 1111

Fax: 971 4 221 3468

For Sales:

diane.delrosario@sheraton.com

Telephone: 971 4 207 1406

For Events:

MarkNolan.N.Gonzales@marriott.com

Telephone: 971 4 207 1412

For Room Reservations:

reservationsdubaiuae@sh