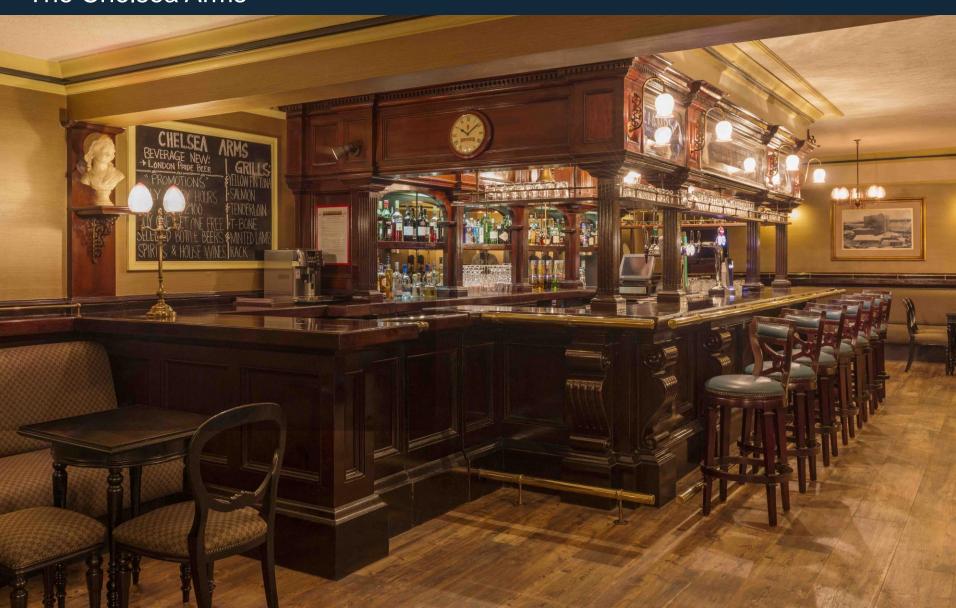

t blend of ancient and modern, of history and an exciting future.



### History



Dubai creek in 1978 when the Sheraton made its debut



- Established in 1978
- Renovated in 2013
- One of the oldest hotels in Dubai

#### Location

- 7km away or 15
  minutes drive from
  Dubai International
  Airport
- Alongside Dubai Creek
- Close to shopping malls, commercial & corporate districts and golf courses
- Walking distance to Dubai Metro via Union Station



Prized for its close proximity to the spice and gold souk, cozy Arabic cafes, dhow cruise, banks, bus and taxi stations

# Upper & Lower Lobby





Deluxe City View Room



# Deluxe Creek View Room



# **Executive Suite**



# Presidential Suite – Living Room



# Presidential Suite – Bedroom



# The Lobby Cafe



### The Chelsea Arms



# Vivaldi Restaurant



# Creekside Japanese Restaurant



# Ashiana Restaurant



### Hatta Restaurant



# Hatta Restaurant





### **Sheraton**°

# Sheraton Meeting Rooms

www.sheratondubaicreek.com

### Dubai Ballroom



### Boardroom

### Deira Room



### DUBAI BALLROOM FOYER

Our Dubai ballroom is the ideal venue for your function. Regardless of its type, our dedicated Events Team will ensure that your every need is met before, during and after your event.

#### **Specifications**

3 Sections: A, B, C

- Each Section Size 16m x 8.5m
- Floor space 626m²
- Ceiling Height 3.3m
- Max. Capacity 280













- Disability Access
- Sustainable meeting'
- · No Smoking
- WiFi



### DUBAI BALLROOM (FLOOR PLAN)



#### Book your wedding at Sheraton Dubai Creek Hotel & Towers

Before 31s