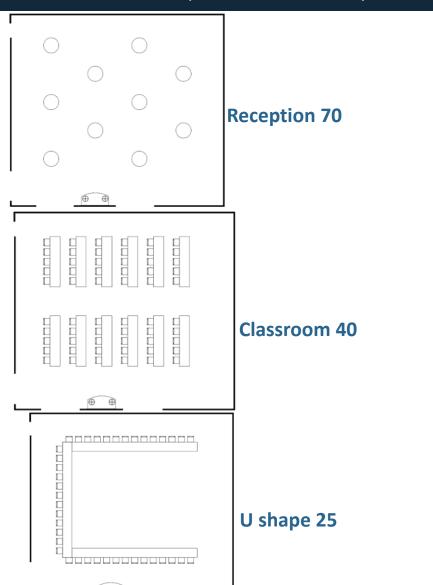

### **DEIRA ROOM**

Are you looking for a meeting room for your event? Deira is one of our four mid-sized meeting rooms and is perfect for any type of meetings and events.

#### **Specifications**

- Room Size
   11.3m x 12.5m
- Floor space 141m²
- Ceiling Height 2.8m
- Max. Capacity60

- Disability Access
- Sustainable meeting'
- · No Smoking
- WiFi

### DEIRA ROOM (FLOOR PLAN)