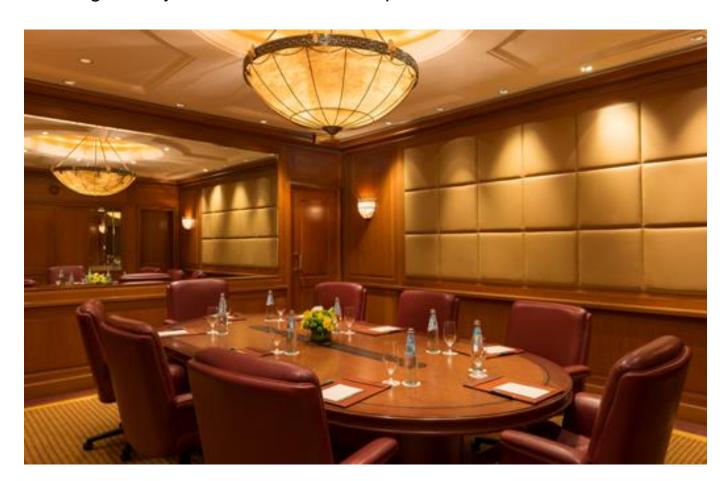

### **BOARD ROOM**

Equipped with leather seats and accommodating up to 10 people, our Smart Boardroom is the perfect room for you to converge with your team and achieve productive results

#### **Specifications**

- Room Size 5m x 6m
- Floor space 31m<sup>2</sup>
- Ceiling Height 2.8m
- Max. Capacity 10

- Built in Screen
- Disability Access
- Sustainable meeting'
- No Smoking
- WiFi