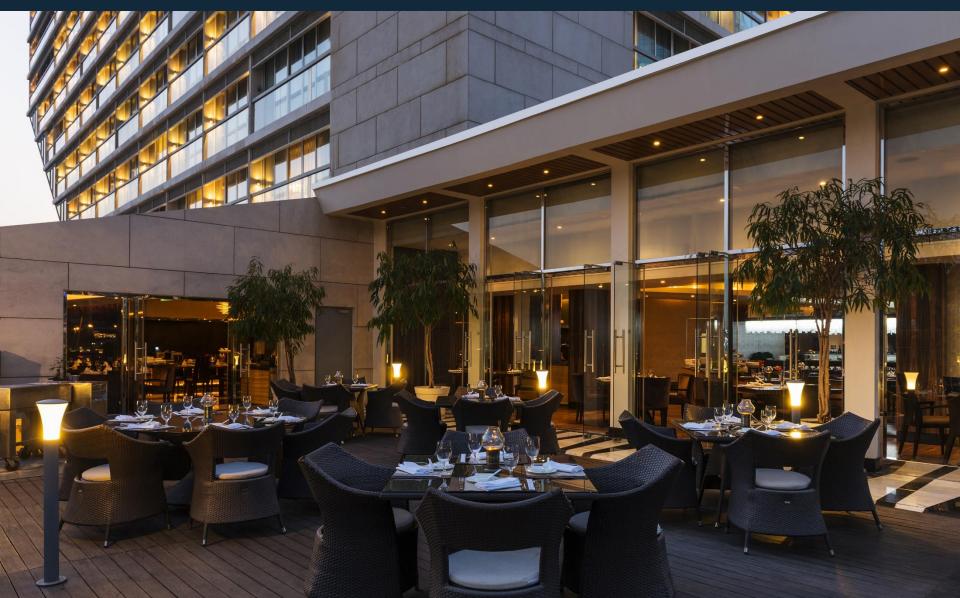

uture.



### History



Dubai creek in 1978 when the Sheraton made its debut



- Established in 1978
- Renovated in 2013
- One of the oldest hotels in Dubai

#### Location

- 7km away or 15
  minutes drive from
  Dubai International
  Airport
- Alongside Dubai Creek
- Close to shopping malls, commercial & corporate districts and golf courses
- Walking distance to Dubai Metro via Union Station



Prized for its close proximity to the spice and gold souk, cozy Arabic cafes, dhow cruise, banks, bus and taxi stations

# Upper & Lower Lobby





Deluxe City View Room



# Deluxe Creek View Room



# **Executive Suite**



# Presidential Suite – Living Room



# Presidential Suite – Bedroom



# The Lobby Cafe



### The Chelsea Arms



# Vivaldi Restaurant



# Creekside Japanese Restaurant



# Ashiana Restaurant



### Hatta Restaurant



# Hatta Restaurant





### **Sheraton**°

# Sheraton Meeting Rooms

www.sheratondubaicreek.com

### Dubai Ballroom



### Boardroom

### Deira Room



### DUBAI BALLROOM FOYER

Our Dubai ballroom is the ideal venue for your function. Regardless of its type, our dedicated Events Team will ensure that your every need is met before, during and after your event.

#### **Specifications**

3 Sections: A, B, C

- Each Section Size 16m x 8.5m
- Floor space 626m²
- Ceiling Height 3.3m
- Max. Capacity 280













- Disability Access
- Sustainable meeting'
- · No Smoking
- WiFi



### DUBAI BALLROOM (FLOOR PLAN)



#### Book your wedding at Sheraton Dubai Creek Hotel & Towers

Before 31st May 2019 and choose two of the following benefits



####