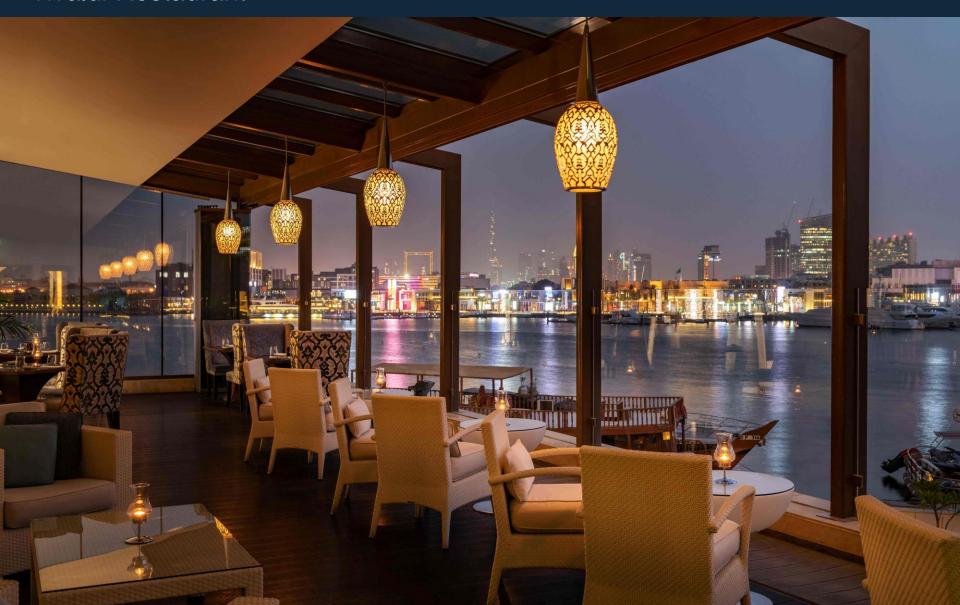

odern, of history and an exciting future.



### History



Dubai creek in 1978 when the Sheraton made its debut



- Established in 1978
- Renovated in 2013
- One of the oldest hotels in Dubai

#### Location

- 7km away or 15
  minutes drive from
  Dubai International
  Airport
- Alongside Dubai Creek
- Close to shopping malls, commercial & corporate districts and golf courses
- Walking distance to Dubai Metro via Union Station



Prized for its close proximity to the spice and gold souk, cozy Arabic cafes, dhow cruise, banks, bus and taxi stations

# Upper & Lower Lobby





Deluxe City View Room



# Deluxe Creek View Room



# **Executive Suite**



# Presidential Suite – Living Room



# Presidential Suite – Bedroom



# The Lobby Cafe



### The Chelsea Arms



# Vivaldi Restaurant



# Creekside Japanese Restaurant



# Ashiana Restaurant



### Hatta Restaurant



# Hatta Restaurant





### **Sheraton**°

# Sheraton Meeting Rooms

www.sheratondubaicreek.com

### Dubai Ballroom



### Boardroom

### Deira Room



### DUBAI BALLROOM FOYER

Our Dubai ballroom is the ideal venue for your function. Regardless of its type, our dedicated Events Team will ensure that your every need is met before, during and after your event.

#### **Specifications**

3 Sections: A, B, C

- Each Section Size 16m x 8.5m
- Floor space 626m²
- Ceiling Height 3.3m
- Max. Capacity 280













- Disability Access
- Sustainable meeting'
- · No Smoking
- WiFi



### DUBAI BALLROOM (FLOOR PLAN)



#### Book your wedding at Sheraton Dubai Creek Hotel & Towers

Before 31st May 2019 and choose tw