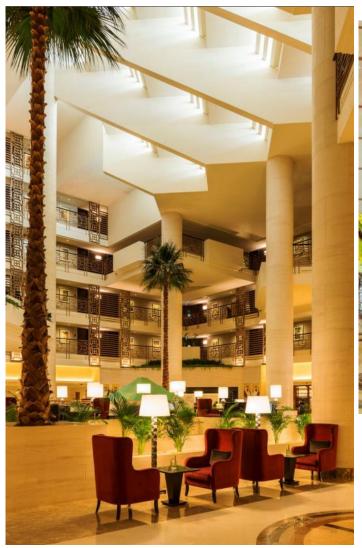

el is perfect for business and leisure travelers alike, located in the 'heart' of Dubai, combining the true character of old Dubai with the luxury amenities of the modern city, so being the perfect blend of ancient and modern, of history and an exciting future.



### History



Dubai creek in 1978 when the Sheraton made its debut



- Established in 1978
- Renovated in 2013
- One of the oldest hotels in Dubai

#### Location

- 7km away or 15
  minutes drive from
  Dubai International
  Airport
- Alongside Dubai Creek
- Close to shopping malls, commercial & corporate districts and golf courses
- Walking distance to Dubai Metro via Union Station



Prized for its close proximity to the spice and gold souk, cozy Arabic cafes, dhow cruise, banks, bus and taxi stations

# Upper & Lower Lobby





Deluxe City View Room



# Deluxe Creek View Room



# **Executive Suite**



# Presidential Suite – Living Room



# Presidential Suite – Bedroom



# The Lobby Cafe



### The Chelsea Arms



# Vivaldi Restaurant



# Creekside Japanese Restaurant



# Ashiana Restaurant



### Hatta Restaurant



# Hatta Restaurant





### **Sheraton**°

# Sheraton Meeting Rooms

www.sheratondubaicreek.com

### Dubai Ballroom



### Boardroom

### Deira Room



### DUBAI BALLROOM FOYER

Our Dubai ballroom is the ideal venue for your function. Regardless of its type, our dedicated Events Team will ensure that your every need is met before, during and after your event.

#### **Specifications**

3 Sections: A, B, C

- Each Section Size 16m x 8.5m
- Floor space 626m²
- Ceiling Height 3.3m
- Max. Capaci