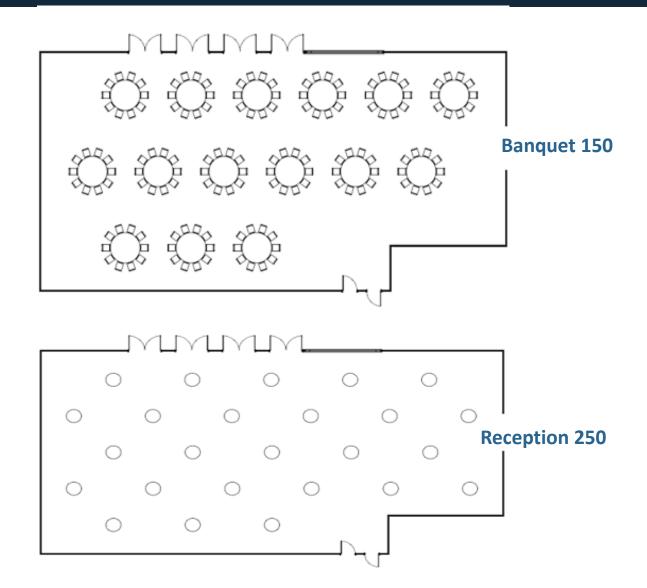

#### **Specifications**

- Room Size
   11.2m x 27.7m
- Floor space 287m²
- Ceiling Height 2.8m
- Max. Capacity
   150

- Built in Screen
- Disability Access
- Sustainable meeting'
- · No Smoking
- WiFi