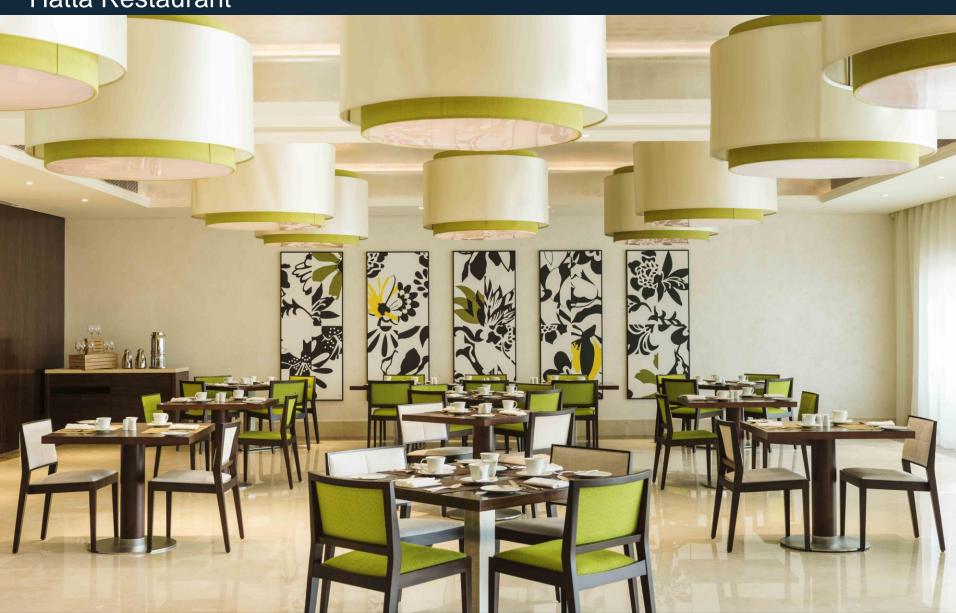

s debut



- Established in 1978
- Renovated in 2013
- One of the oldest hotels in Dubai

#### Location

- 7km away or 15
  minutes drive from
  Dubai International
  Airport
- Alongside Dubai Creek
- Close to shopping malls, commercial & corporate districts and golf courses
- Walking distance to Dubai Metro via Union Station



Prized for its close proximity to the spice and gold souk, cozy Arabic cafes, dhow cruise, banks, bus and taxi stations

# Upper & Lower Lobby





Deluxe City View Room



# Deluxe Creek View Room



# **Executive Suite**



# Presidential Suite – Living Room



# Presidential Suite – Bedroom



# The Lobby Cafe



### The Chelsea Arms



# Vivaldi Restaurant



# Creekside Japanese Restaurant



# Ashiana Restaurant



### Hatta Restaurant



# Hatta Restaurant





### **Sheraton**°

# Sheraton Meeting Rooms

www.sheratondubaicreek.com

### Dubai Ballroom



### Boardroom

### Deira Room



### DUBAI BALLROOM FOYER

Our Dubai ballroom is the ideal venue for your function. Regardless of its type, our dedicated Events Team will ensure that your every need is met before, during and after your event.

#### **Specifications**

3 Sections: A, B, C

- Each Section Size 16m x 8.5m
- Floor space 626m²
- Ceiling Height 3.3m
- Max. Capacity 280













- Disability Access
- Sustainable meeting'
- · No Smoking
- WiFi



### DUBAI BALLROOM (FLOOR PLAN)



#### Book your wedding at Sheraton Dubai Creek Hotel & Towers

Before 31st May 2019 and choose two of the following benefits



#### **Terms Conditions**

- \* Valid for event booked before 31st May 201