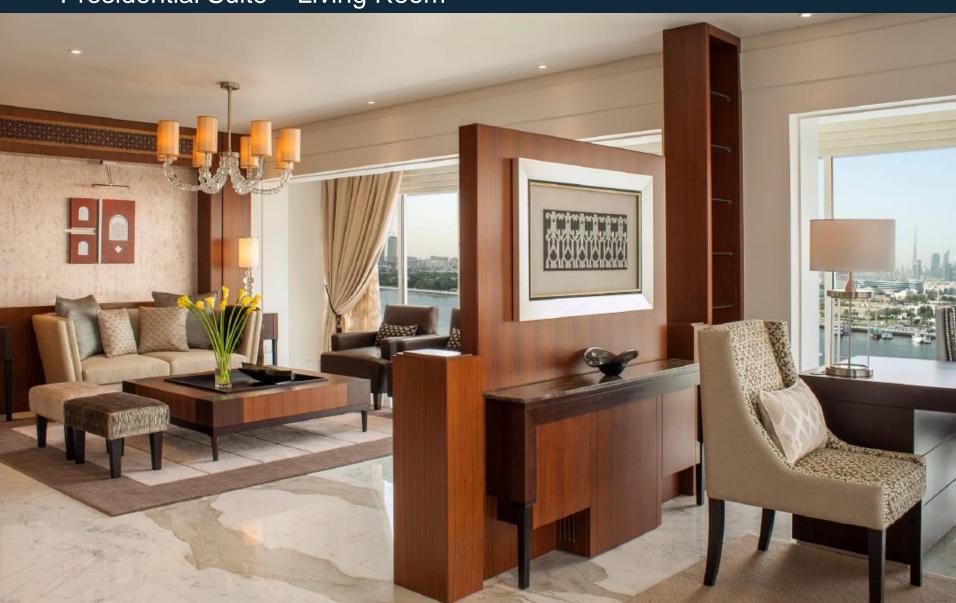

of old Dubai with the luxury amenities of the modern city, so being the perfect blend of ancient and modern, of history and an exciting future.



### History



Dubai creek in 1978 when the Sheraton made its debut



- Established in 1978
- Renovated in 2013
- One of the oldest hotels in Dubai

#### Location

- 7km away or 15
  minutes drive from
  Dubai International
  Airport
- Alongside Dubai Creek
- Close to shopping malls, commercial & corporate districts and golf courses
- Walking distance to Dubai Metro via Union Station



Prized for its close proximity to the spice and gold souk, cozy Arabic cafes, dhow cruise, banks, bus and taxi stations

# Upper & Lower Lobby





Deluxe City View Room



# Deluxe Creek View Room



# **Executive Suite**



# Presidential Suite – Living Room



# Presidential Suite – Bedroom



# The Lobby Cafe



### The Chelsea Arms



# Vivaldi Restaurant



# Creekside Japanese Restaurant



# Ashiana Restaurant



### Hatta Restaurant



# Hatta Restaurant





### **Sheraton**°

# Sheraton Meeting Rooms

www.sheratondubaicreek.com

### Dubai Ballroom



### Boardroom

### Deira Room



### DUBAI BALLROOM FOYER

Our Dubai ballroom is the ideal venue for your function. Regardless of its type, our dedicated Events Team will ensure that your every need is met before, during and after your event.

#### **Specifications**

3 Sections: A, B, C

- Each Section Size 16m x 8.5m
- Floor space 626m²
- Ceiling Height 3.3m
- Max. Capacity 280













- Disability Access
- Sustainable meeting'
- · No Smoking
- WiFi



### DUBAI BALLROOM (FLOOR PLAN