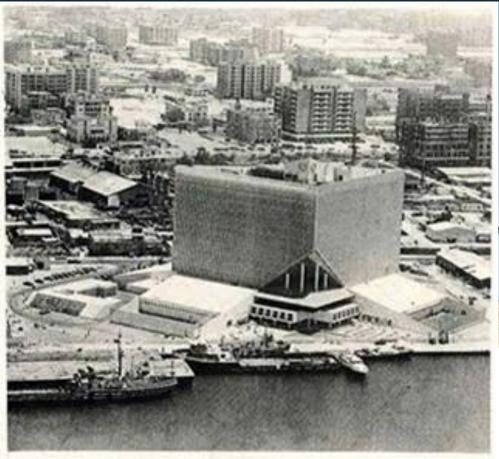

### History

Dubai creek in 1978 when the Sheraton made its debut

- Established in 1978
- Renovated in 2013
- One of the oldest hotels in Dubai