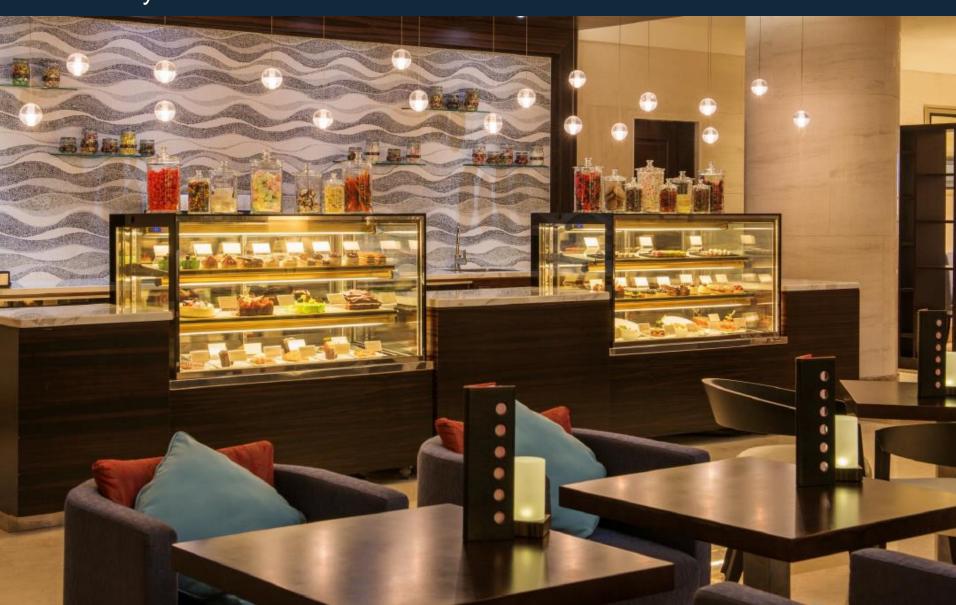

ity, so being the perfect blend of ancient and modern, of history and an exciting future.



### History



Dubai creek in 1978 when the Sheraton made its debut



- Established in 1978
- Renovated in 2013
- One of the oldest hotels in Dubai

#### Location

- 7km away or 15
  minutes drive from
  Dubai International
  Airport
- Alongside Dubai Creek
- Close to shopping malls, commercial & corporate districts and golf courses
- Walking distance to Dubai Metro via Union Station



Prized for its close proximity to the spice and gold souk, cozy Arabic cafes, dhow cruise, banks, bus and taxi stations

# Upper & Lower Lobby





Deluxe City View Room



# Deluxe Creek View Room



# **Executive Suite**



# Presidential Suite – Living Room



# Presidential Suite – Bedroom



# The Lobby Cafe



### The Chelsea Arms



# Vivaldi Restaurant



# Creekside Japanese Restaurant



# Ashiana Restaurant



### Hatta Restaurant



# Hatta Restaurant





### **Sheraton**°

# Sheraton Meeting Rooms

www.sheratondubaicreek.com

### Dubai Ballroom



### Boardroom

### Deira Room



### DUBAI BALLROOM FOYER

Our Dubai ballroom is the ideal venue for your function. Regardless of its type, our dedicated Events Team will ensure that your every need is met before, during and after your event.

#### **Specifications**

3 Sections: A, B, C

- Each Section Size 16m x 8.5m
- Floor space 626m²
- Ceiling Height 3.3m
- Max. Capacity 280













- Disability Access
- Sustainable meeting'
- · No Smoking
- WiFi



### DUBAI BALLROOM (FLOOR PLAN)



#### Book your wedding at Sheraton Dubai Creek Ho