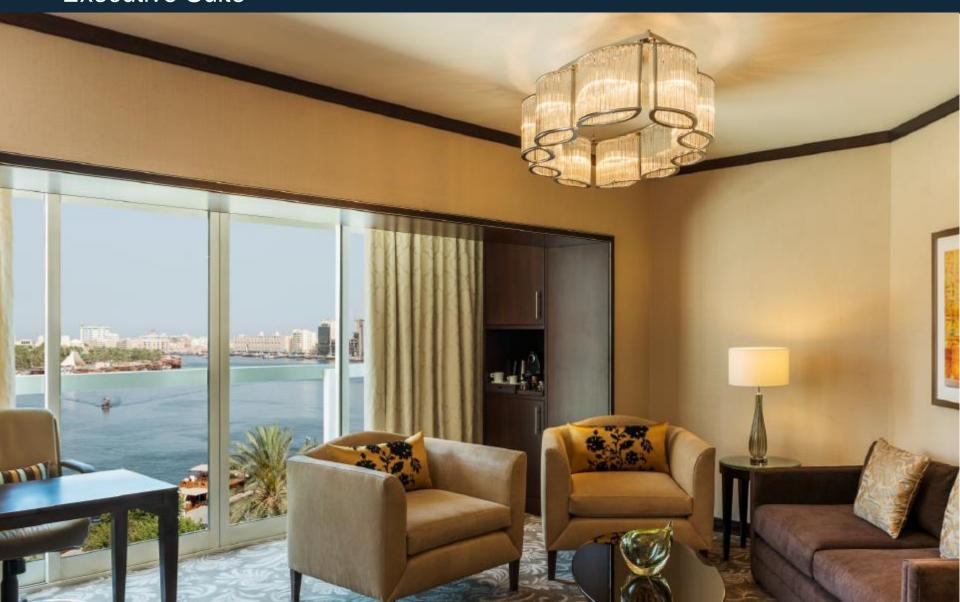

f Dubai, combining the true character of old Dubai with the luxury amenities of the modern city, so being the perfect blend of ancient and modern, of history and an exciting future.



### History



Dubai creek in 1978 when the Sheraton made its debut



- Established in 1978
- Renovated in 2013
- One of the oldest hotels in Dubai

#### Location

- 7km away or 15
  minutes drive from
  Dubai International
  Airport
- Alongside Dubai Creek
- Close to shopping malls, commercial & corporate districts and golf courses
- Walking distance to Dubai Metro via Union Station



Prized for its close proximity to the spice and gold souk, cozy Arabic cafes, dhow cruise, banks, bus and taxi stations

# Upper & Lower Lobby





Deluxe City View Room



# Deluxe Creek View Room



# **Executive Suite**



# Presidential Suite – Living Room



# Presidential Suite – Bedroom



# The Lobby Cafe



### The Chelsea Arms



# Vivaldi Restaurant



# Creekside Japanese Restaurant



# Ashiana Restaurant



### Hatta Restaurant



# Hatta Restaurant





### **Sheraton**°

# Sheraton Meeting Rooms

www.sheratondubaicreek.com

### Dubai Ballroom



### Boardroom

### Deira Room



### DUBAI BALLROOM FOYER

Our Dubai ballroom is the ideal venue for your function. Regardless of its type, our dedicated Events Team will ensure that your every need is met before, during and after your event.

#### **Specifications**

3 Sections: A, B, C

- Each Section Size 16m x 8.5m
- Floor space 626m²
- Ceiling Height 3.3m
- Max. Capacity 280













- Disability Access
- Sustainable meeting'
- · No Smoking
-