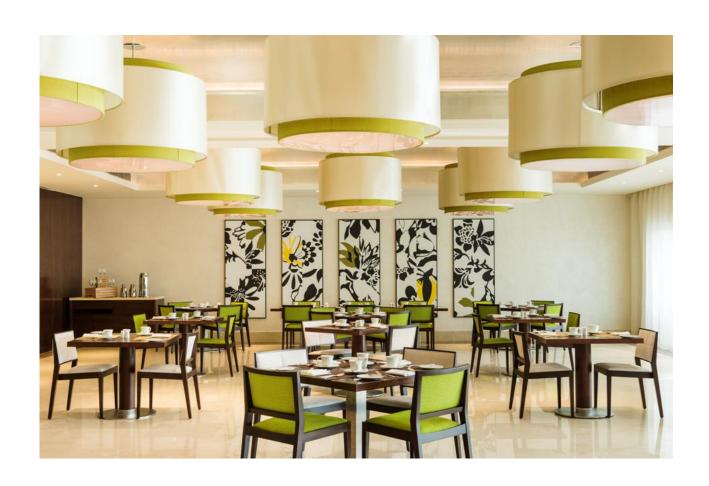

#### **HATTA**

Are you looking for a meeting room for your event? Hatta is one of our four mid-sized meeting rooms and is perfect for any type of meetings and events.

#### **Specifications**

- Room Size
   11.2m x 27.7m
- Floor space 287m²
- Ceiling Height 2.8m
- Max. Capacity
   150

- Built in Screen
- Disability Access
- Sustainable meeting'
- · No Smoking
- WiFi