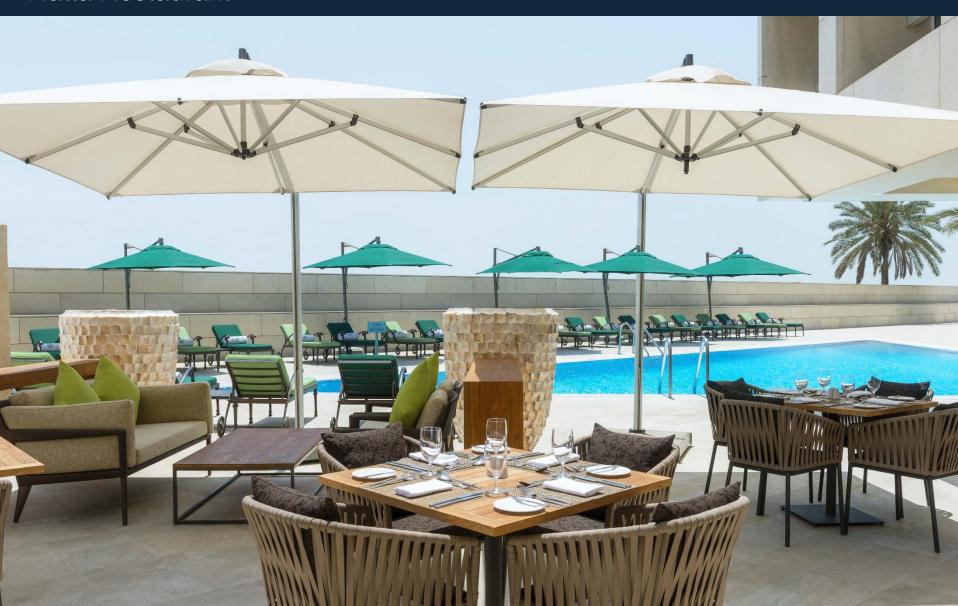

n the Sheraton made its debut



- Established in 1978
- Renovated in 2013
- One of the oldest hotels in Dubai

#### Location

- 7km away or 15
  minutes drive from
  Dubai International
  Airport
- Alongside Dubai Creek
- Close to shopping malls, commercial & corporate districts and golf courses
- Walking distance to Dubai Metro via Union Station



Prized for its close proximity to the spice and gold souk, cozy Arabic cafes, dhow cruise, banks, bus and taxi stations

# Upper & Lower Lobby





Deluxe City View Room



# Deluxe Creek View Room



# **Executive Suite**



# Presidential Suite – Living Room



# Presidential Suite – Bedroom



# The Lobby Cafe



### The Chelsea Arms



# Vivaldi Restaurant



# Creekside Japanese Restaurant



# Ashiana Restaurant



### Hatta Restaurant



# Hatta Restaurant





### **Sheraton**°

# Sheraton Meeting Rooms

www.sheratondubaicreek.com

### Dubai Ballroom



### Boardroom

### Deira Room



### DUBAI BALLROOM FOYER

Our Dubai ballroom is the ideal venue for your function. Regardless of its type, our dedicated Events Team will ensure that your every need is met before, during and after your event.

#### **Specifications**

3 Sections: A, B, C

- Each Section Size 16m x 8.5m
- Floor space 626m²
- Ceiling Height 3.3m
- Max. Capacity 280













- Disability Access
- Sustainable meeting'
- · No Smoking
- WiFi



### DUBAI BALLROOM (FLOOR PLAN)



#### Book your wedding at Sheraton Dubai Creek Hotel & Towers

Before 31st May 2019 and choose two of the following benefits



#### **Terms Conditions**

- \* Valid for event book