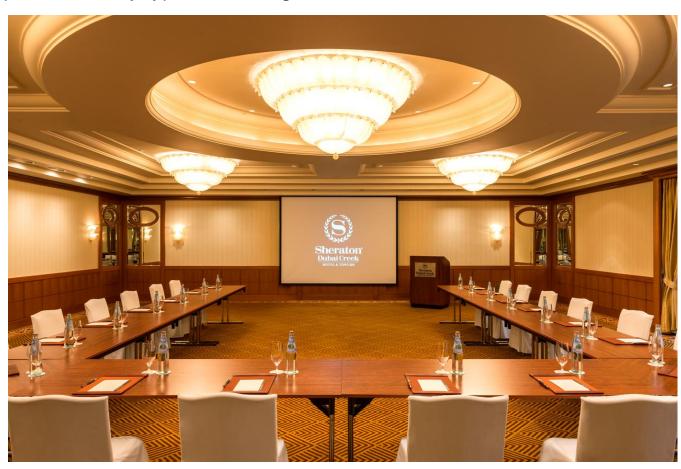

### **DHAID ROOM**

Are you looking for a meeting room for your event? Dhaid is one of our four mid-sized meeting rooms and is perfect for any type of meetings and events.

#### **Specifications**

- Room Size7.5m x 10m
- Floor space 74m²
- Ceiling Height 2.8m
- Max. Capacity25

- Built in Screen
- Disability Access
- Sustainable meeting'
- No Smoking
- WiFi

# DHAID ROOM (FLOOR PLAN)