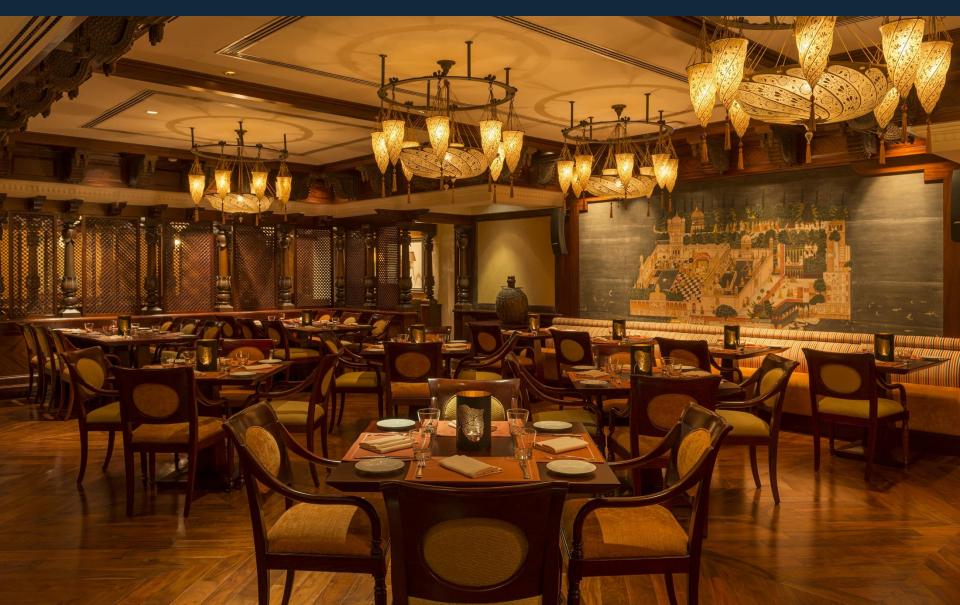

Dubai creek in 1978 when the Sheraton made its debut



- Established in 1978
- Renovated in 2013
- One of the oldest hotels in Dubai

#### Location

- 7km away or 15
  minutes drive from
  Dubai International
  Airport
- Alongside Dubai Creek
- Close to shopping malls, commercial & corporate districts and golf courses
- Walking distance to Dubai Metro via Union Station



Prized for its close proximity to the spice and gold souk, cozy Arabic cafes, dhow cruise, banks, bus and taxi stations

# Upper & Lower Lobby





Deluxe City View Room



# Deluxe Creek View Room



# **Executive Suite**



# Presidential Suite – Living Room



# Presidential Suite – Bedroom



# The Lobby Cafe



### The Chelsea Arms



# Vivaldi Restaurant



# Creekside Japanese Restaurant



# Ashiana Restaurant



### Hatta Restaurant



# Hatta Restaurant





### **Sheraton**°

# Sheraton Meeting Rooms

www.sheratondubaicreek.com

### Dubai Ballroom



### Boardroom

### Deira Room



### DUBAI BALLROOM FOYER

Our Dubai ballroom is the ideal venue for your function. Regardless of its type, our dedicated Events Team will ensure that your every need is met before, during and after your event.

#### **Specifications**

3 Sections: A, B, C

- Each Section Size 16m x 8.5m
- Floor space 626m²
- Ceiling Height 3.3m
- Max. Capacity 280













- Disability Access
- Sustainable meeting'
- · No Smoking
- WiFi



### DUBAI BALLROOM (FLOOR PLAN)



#### Book your wedding at Sheraton Dubai Creek Hotel & Towers

Before 31st May 2019 and choose two of the following benefits



#### **Terms Conditions**

-