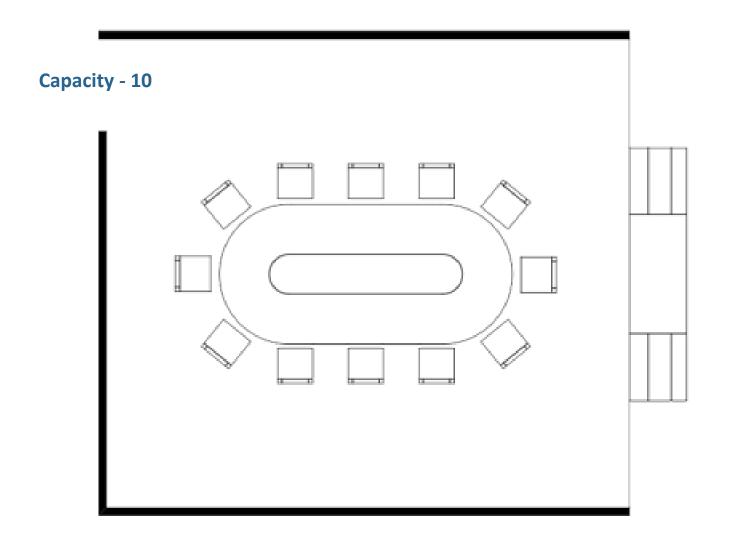

#### **Specifications**

- Room Size 5m x 6m
- Floor space 31m<sup>2</sup>
- Ceiling Height 2.8m
- Max. Capacity 10

- Built in Screen
- Disability Access
- Sustainable meeting'
- No Smoking
- WiFi