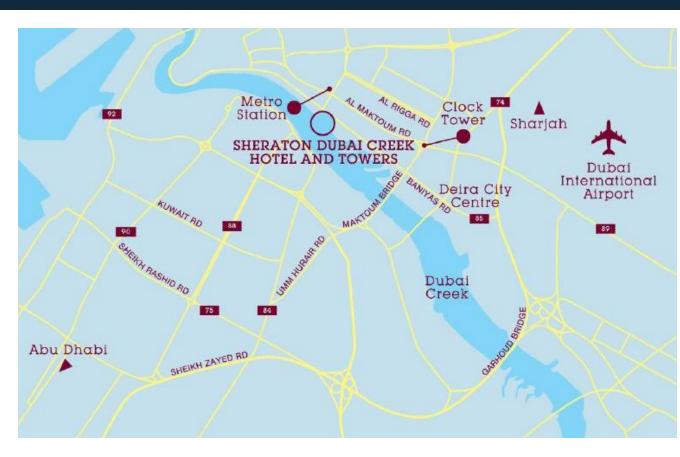

#### Location

- 7km away or 15
  minutes drive from
  Dubai International
  Airport
- Alongside Dubai Creek
- Close to shopping malls, commercial & corporate districts and golf courses
- Walking distance to Dubai Metro via Union Station

Prized for its close proximity to the spice and gold souk, cozy Arabic cafes, dhow cruise, banks, bus and taxi stations