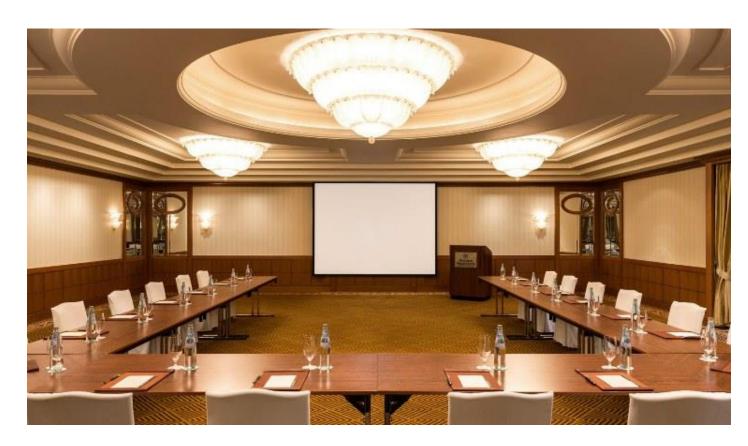

#### **DIBBA ROOM**

Are you looking for a meeting room for your event? Dibba is one of our four mid-sized meeting rooms and is perfect for any type of meetings and events.

#### **Specifications**

- Room Size
   7.5m x 10m
- Floor space 74m²
- Ceiling Height 2.8m
- Max. Capacity25

- Built in Screen
- Disability Access
- ·Sustainable meeting'
- · No Smoking
- WiFi

# DIBBA ROOM (FLOOR PLAN)